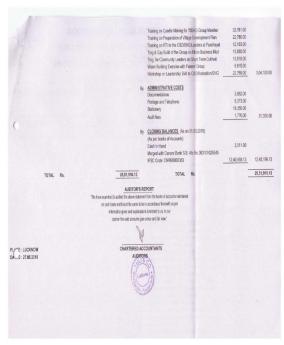

# Prabhat tara account:

| HARTERED ACCOUNTANT  HALWASIA COURT,  AZRATGANI,  JCKNOW.                                                                                                                                        | OF RE     | CEIPT          | S&PA      | YMEN                                  | S FOR THE YEAR ENDING 31.03.201                                                                                                     | 9      |                                                                                                      |
|--------------------------------------------------------------------------------------------------------------------------------------------------------------------------------------------------|-----------|----------------|-----------|---------------------------------------|-------------------------------------------------------------------------------------------------------------------------------------|--------|------------------------------------------------------------------------------------------------------|
| RECEIPTS                                                                                                                                                                                         | Rs.       | P.             | Rs.       | P.                                    | PAYMENTS                                                                                                                            | Rs. P. | Rs. P.                                                                                               |
| o OPENING BALANCES (As on 01.04.2018) (As per books of Accounts) Cash in Hand With Dena Bank S.B. A/c No.108910004105  Contributions Received From AHT a Bank Interest on S.B. A/c o Office Rent | 1,33,     | 8.00<br>641.37 |           | B B B B B B B B B B B B B B B B B B B | Electricity Expenses Garden Expenses General Repair & Maintenance Maintenance of Training Centre Medical Expenses                   |        | 1,416.00<br>312.70<br>5,000.00<br>5,000.00<br>16,226.00<br>60.00<br>7,982.00<br>9,027.00<br>1,245.00 |
|                                                                                                                                                                                                  |           |                |           | B                                     | Remuneration SALARY Telephone Expenses Training Program Travel                                                                      |        | 12,380.00<br>1,279.00<br>6,500.00<br>81,000.00<br>1,534.00<br>2,30,651.00<br>2,355.00<br>9,842.00    |
|                                                                                                                                                                                                  |           |                |           |                                       | CAPITAL EXPENDITURE Electrical Goods & Fittings CLOSING BALANCES (As On 31.03.2019) (As per books of Accounts)                      |        | 29,111.00                                                                                            |
|                                                                                                                                                                                                  |           |                |           |                                       | With Dena Bank S.B. A/c No.108910004105                                                                                             |        | 1,369.67                                                                                             |
| TOTAL Rs.                                                                                                                                                                                        |           |                | 4,22,29   | 90.37                                 | TOTAL Rs.                                                                                                                           |        | 4,22,290.37                                                                                          |
|                                                                                                                                                                                                  | on cash b | asis and       | found the | same to le<br>explanat                | eport ent from the books of accounts maintained e in accordance therewith as per ons furnished to us, in our e a true and fair view |        |                                                                                                      |