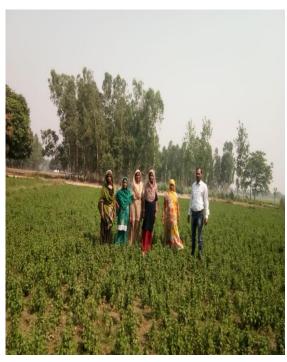

### Achievements:

- Community leaders are able to discuss their village issues with the block officer
- Community people attended the National and International celebrations program (Women's Day, Girl child Day, Children's Day, HIV/AIDS Day and Health Day) organized by DSWS.
- 197 adolescence girls are getting computer training in DEWA block
- 462 students received support for their education through government schemes
- 6 sewing machine distributed to women groups
- 240 women benefited from Pradhan Mantri awash Yojna
- 524 women and adolescence participated in the capacity of financial management training
- In 30 villages, farmer groups got knowledge about the farmer vision
- 1350 farmers registration done through KVK
- 750 farmer received seeds from KVK

- 5 adolescence girls came forward and worked as volunteer on HIV/AIDS awareness campaign
- 800 people from different communities were motivated on girls education
- 166 adolescent received the certificates through organization after completing the course.
- From 8 villages 13 women and adolescence girls were ready for micro-business on sanitary napkin and earning money.
- 63 farmers became aware on crop rotation and multi-task farming. 17 farmers are practicing tomato farming and 5 farmers are practicing watermelon farming.
- 790 farmers from 15 villages got training on vermin compost and organic farming and
   120 farmers practicing in their field.
- 3000 total plants were distributed (such as mango, banana, lemon).
- 4 adolescence started teaching in primary school, 1 girl joined Mahendra company as a computer operator, 4 girls joined in Metro as clerks, 5 girls prepared for scholarship exam, 1 girl started her own computer centre.

#### Outcomes of Saksham:

- 28 farmers group (including women and men) have been formed in the projected area.
- 6 Farmers Club have opened their account in Aryavart Gramin Bank.
- Farmer clubs have mobilized Rs 17280.
- 8 SHGs have been formed and out which 7 SHG opened account in bank and till now Rs 11520 savings have been done.
- 6 members from SHGs opened small vegetable shops and petty shops in the villages.
- 40% farmers became aware about its importance of forming FG and linkage of government department.
- 120 farmers for the first time getting subsidy from the KVK.

- 30% women and adolescent became aware and started visiting AGANWADI and ASHA for health check up.
- 42 women farmers especially SHG and Adolescent group prepared Kitchen garden and planted vegetables and fruits trees in their backyard for the family.
- 79 farmers practiced crop rotation and land management in the targeted villages.
- 149 farmers started purchasing certified seeds from the KVK which increased their production.
- 1818 individual families had done their soil testing from the Lab and received soil health card.
- 173 farmers practiced organic farming and used only organic manure and pesticides.
- 14 individual farmers constructed their own vermin compost with contribution of both farmers and organization for the promotion of organic farming.
- 65% farmers became aware about the importance of integrated farming and government schemes.
- 120 farmers received subsidy on seeds in their account from the government for the first time.
- 179 farmers adopted organic practices and cultivated in a small area by using only organic manure and pesticides
- 42 individual families practiced kitchen garden in their field
- 4 marginalized farmers adopted horticulture farming in 2 Biswa respectively.
- 45 Individual families practiced and planted BMP (Bannan, Mundrika, Papaya).
- 5 demo plots of organic farm were prepared by the farmers in Panchayat Level.
- ② 2 farmers earned Rs 1500 by selling their vermin compost to the local market and earned extra income.
- 65% men and women farmers got knowledge and learned the methods of preparing and its importance of adopting organic manure.