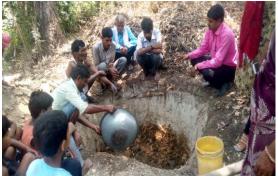

### ECO-DRR (till October 2018):

- 1.2 acre area covered through tree plantation
- 8 hand pump were installed
- 15 wells were cleaned and restarted to use
- 3 ponds were cleaned and restarted to use
- 30% of communities were aware about natural resources
- Contingency and Development plans were prepared twice in a year
- Four time DRR plans were submitted in Gram Sabha
- 3000 trees were planted with the support of forest department
- 3000 trees were planted through the project with the involvement of women groups, farmers groups and school children
- 24 tube wells and hand pumps were started to use
- 15 farmers practiced organic farming
- 2 groups started to prepared pits
- 40% community were aware about the disaster preparedness
- In 15 villages emergency kits were made available for flood prevention
- 9 families were resettled after the flood