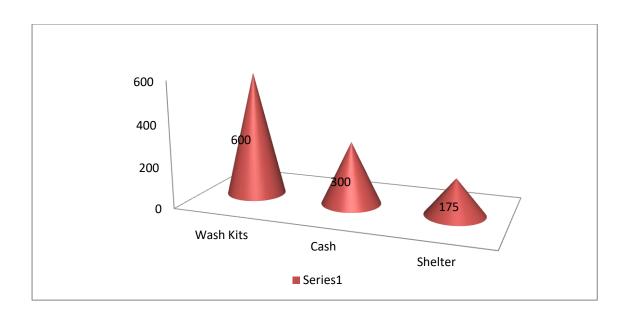

pport from government through food items and cash
- 370 families established grain bank in 15 project villages
- 10% of farmers increased agriculture production
- 3 farmer groups were linked with NABARD
- 10 SHG groups were linked with Bank
- 10 Farmers were practiced silkworm business
- 8 Households prepared horticulture plantation
- 160 women practiced kitchen gardening in 15 villages
- 270 cattle were vaccinated and doctor frequently started to visit communities for vaccination campaign
- 20% of community prepared livestock insurance
- 98% gas cylinder provided through Kakaraha Panchayat
- 165 toilets were constructed under kakaraha panchayat
- 57 families benefited from Pradhan Mantri Awash Yojana
- 40% of communities were aware about the short-term cultivation

# **Relief Support:**



# **Caste wise category:**



# **Integrated Development (nanpara BLOCK):**





Detergent making



Shop



Hotel

Kitchen Garden





Goat rearing

Papad making

Inclusive Development for the Children and Youngsters with Disability (Wheelchair distribution):





# Sakhi:







# Saksham:









# Empowering Actions and the Excluded and the disadvantaged for Entitlement(DEwA Block):



























# **Linkage with NABARD:**













# Linkage of regional forum with G.O. (Networking):













# Linkage of dsws:

- NABARD (NBSC)
- **O** UP 100
- ATMA
- O DIOS
- **©** SWADHARMA

- MAHINDRA INSTITUTE
- FISHERY DEPARTMENT
- **●** LEKHPAL
- ODM BARABANKI
- LDM (LEAD DISTRICT MANAGER) BANK
- O CHILD LINE
- PHC AND CHC

# National and international days celebration: