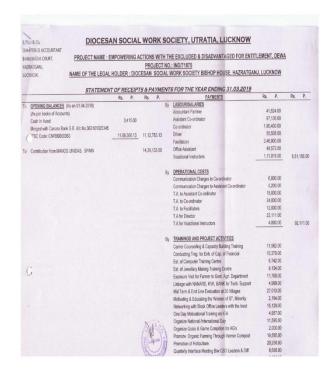

# Financial Report 2018-2019:

| S.N | Project Name                                                         | Balance as<br>on 1.4.18 | Contribution received | Audit<br>fee | Total      | Utilized | Balance as<br>on 31.3.19 |
|-----|----------------------------------------------------------------------|-------------------------|-----------------------|--------------|------------|----------|--------------------------|
|     | RURAL<br>DEVELOPMENT                                                 |                         |                       |              |            |          |                          |
| 1.  | Empowerment Action With the Excluded & Disadvantaged for Entitlement | 1112783.13              | 1439133               |              | 2551916.13 | 1308717  | 1243199.13               |
| 2.  | Empowerment of Adolescent girls through developing skill             | 204873                  |                       |              | 204873     | 204873   | 0                        |

|    | leadership                                                |          |         |      |            |         |           |
|----|-----------------------------------------------------------|----------|---------|------|------------|---------|-----------|
| 3. | Integrated<br>Development of<br>30 Villages in<br>Nanpara | 10457.34 | 1264144 |      | 1274601.34 | 1014498 | 260103.34 |
| 6. | SAKSHAM                                                   | 45376    | 1236641 | 5000 | 1287017    | 1280517 | 6500      |
| 7. | SAWRAKSH<br>Anti Human<br>Trafficking                     | 194400   | 985695  |      | 1180095    | 796384  | 383711    |
| 8. | Ecosystem Based<br>Disaster Risk<br>Reduction             | 278535   | 280000  |      | 558535     | 558535  | 0         |
| 9. | Prerna                                                    | 2032     | 200000  |      | 202032     | 200000  | 2032      |