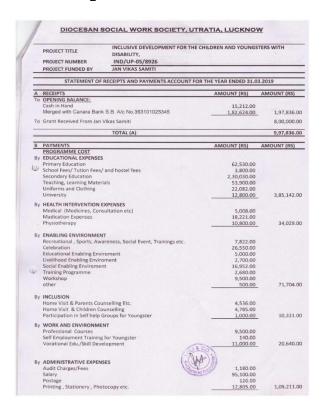

|
|   | 17, | 1 Hest House | 20313 | 100000 | 1105 | 101105 | 173322 | 34130 |
| Ш |     |              |       |        |      |        |        |       |
| Ш |     |              |       |        |      |        |        |       |
|   |     |              |       |        |      |        |        |       |

# Audit report – empowerment of adolescent girls through developing skill leadership:



### Audit report - integrated development nanpara:



# Audit report- swaraksha:





### **Audit report- Saksham:**





### Audit report- eco system based disaster risk reduction:



# Audit report- enhancing employability through vocational and skill development training among adolescent girls in remote area, nanpara:



### Prerna:



## **Audit report- slf:**





## **Audit report- slf:**





# Audit report- Strengthening adolescent knowledge, women rights, health and income:





# Audit report - Empowring action with the excluded and disadvantaged for entitlement:





# Prabhat tara account:

| HARTERED ACCOUNTANT  HALWASIA COURT,  AZRATGANI,  JCKNOW.                                                                                                                                        | OF RE     | CEIPT          | S&PA      | YMEN                                  | S FOR THE YEAR ENDING 31.03.201                                                                                                     | 9      |                                                                                                      |
|----------------------------------------------------------------