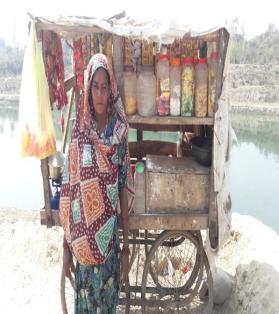

### **Integrated Development Project Nanpara:**

- 160 CBO leaders took initiative to resolved their problem and summit draft at block level
- 37 Federation leader filled form to achieving to get their rights
- 10 groups PRI members started to conducted regular meeting at panchayat level
- 15 Health camps conducted and 1995 people benefited from camps
- 200 federation leaders aware on schemes provided from government
- AWW,ANM and ASHA involved in the VHSC meeting at community level
- Started getting nutrition food from AWW for pregnant women, adolescent and children
- 20 school started SMC meeting regularly and improved student presentation in the school
- Started getting Mid-day meal regularly
- 897 drop-out children took re- admission in the school
- 18 each SHGs group got 15000/- subsidies from government to started their business
- 18 pretty shop establish, 2 hotel, 1 vegetable shop, 9 groups started goat and buffalo rearing, and earned per day 500-2000/- rupee in a day
- 22 members from different groups started kitchen gardening

### Prerna project:

- 3 girls started their own business after the training program of micro business.
- 12 Adolescent borrowed the sewing machine for their daily practices.
- 1 Adolescent joined the skill development job after the training provided through DSWS project and gone for three month training in Baharaich through the NRLM support
- 42% adolescent girls increased their skills which involved them with other communities
- Girls started going out from their house for higher studies
- 40% Parents group increased their understanding level