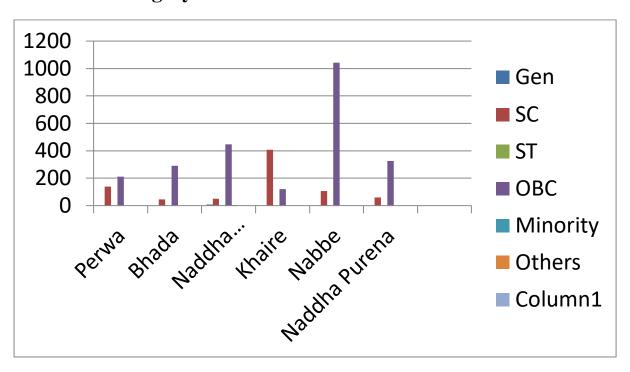

food items and cash
- 370 families established grain bank in 15 project villages
- 10% of farmers increased agriculture production
- 3 farmer groups were linked with NABARD
- 10 SHG groups were linked with Bank
- 10 Farmers were practiced silkworm business
- 8 Households prepared horticulture plantation
- 160 women practiced kitchen gardening in 15 villages
- 270 cattle were vaccinated and doctor frequently started to visit communities for vaccination campaign
- 20% of community prepared livestock insurance
- 98% gas cylinder provided through Kakaraha Panchayat
- 165 toilets were constructed under kakaraha panchayat
- 57 families benefited from Pradhan Mantri Awash Yojana
- 40% of communities were aware about the short-term cultivation

# **Relief Support:**



# **Caste wise category:**



# **Integrated Development (nanpara BLOCK):**





Detergent making



Shop



Hotel

Kitchen Garden





Goat rearing

Papad making

Inclusive Development for the Children and Youngsters with Disability (Wheelchair distribution):





# Sakhi:







# Saksham:









# Empowering Actions and the Excluded and the disadvantaged for Entitlement(DEwA Block):



























# **Linkage with NABARD:**













# Linkage of regional forum with G.O. (Networking):













# Linkage of dsws:

- NABARD (NBSC)
- **O** UP 100
- ATMA
- O DIOS
- **©** SWADHARMA

- MAHINDRA INSTITUTE
- FISHERY DEPARTMENT
- **●** LEKHPAL
- ODM BARABANKI
- LDM (LEAD DISTRICT MANAGER) BANK
- O CHILD LINE
- PHC AND CHC

# National and international days celebration:













## **MEDIA ENGANGMEN