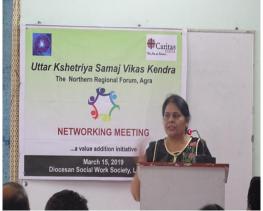

red livestock insurance
- 98% gas cylinder provided through Kakaraha Panchayat
- 165 toilets were constructed under kakaraha panchayat
- 57 families benefited from Pradhan Mantri Awash Yojana
- 40% of communities were aware about the short-term cultivation

# **Relief Support:**



# **Caste wise category:**



# **Integrated Development (nanpara BLOCK):**





Detergent making



Shop



Hotel

Kitchen Garden





Goat rearing

Papad making

Inclusive Development for the Children and Youngsters with Disability (Wheelchair distribution):





# Sakhi:







# Saksham:









# Empowering Actions and the Excluded and the disadvantaged for Entitlement(DEwA Block):



























# **Linkage with NABARD:**













# Linkage of regional forum with G.O. (Networking):













# Linkage of dsws:

- NABARD (NBSC)
- **O** UP 100
- ATMA
- O DIOS
- **©** SWADHARMA

- MAHINDRA INSTITUTE
- FISHERY DEPARTMENT
- **●** LEKHPAL
- ODM BARABANKI
- LDM (LEAD DISTRICT MANAGER) BANK
- O CHILD LINE
- PHC AND CHC

# National and international days celebration:













## **MEDIA ENGANGMENT:**





# Financial Report 2018-2019:

| S.N | Project Name                                                         | Balance as<br>on 1.4.18 | Contribution received | Audit<br>fee | Total      | Utilized | Balance as<br>on 31.3.19 |
|-----|----------------------------------------------------------------------|-------------------------|-----------------------|--------------|------------|----------|--------------------------|
|     | RURAL<br>DEVELOPMENT