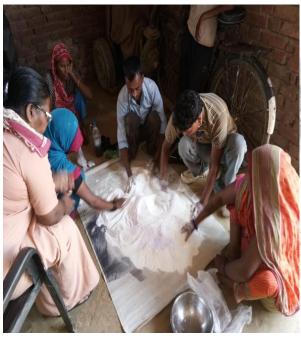

### **Integrated Development Project Nanpara:**

- 160 CBO leaders took initiative to resolved their problem and summit draft at block level
- 37 Federation leader filled form to achieving to get their rights
- 10 groups PRI members started to conducted regular meeting at panchayat level
- 15 Health camps conducted and 1995 people benefited from camps
- 200 federation leaders aware on schemes provided from government
- AWW,ANM and ASHA involved in the VHSC meeting at community level
- Started getting nutrition food from AWW for pregnant women, adolescent and children
- 20 school started SMC meeting regularly and improved student presentation in the school
- Started getting Mid-day meal regularly
- 897 drop-out children took re- admission in the school
- 18 each SHGs group got 15000/- subsidies from government to started their business
- 18 pretty shop establish, 2 hotel, 1 vegetable shop, 9 groups started goat and buffalo rearing, and earned per day 500-2000/- rupee in a day
- 22 members from different groups started kitchen gardening