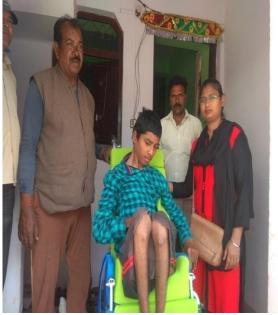

### **SLF** project:

- 83 differently abled children are helped in education and medicine.
- 5 children got wheelchair.
- 5 children got training of LED bulb making.
- Puppet show was organised in which 350 people were present.

# **Integrated Development (nanpara BLOCK):**

Detergent making

Shop

Hotel

Kitchen Garden

Goat rearing

Papad making

Inclusive Development for the Children and Youngsters with Disability (Wheelchair distribution):