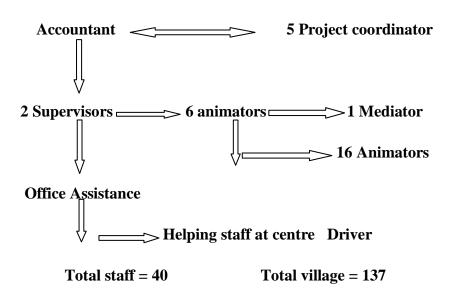

fullness of life to all in the structures of the society. We facilitate the marginalized especially the women and the socially excluded population to liberate themselves and come to the mainstreams of the society. To achieve this, DSWS adopts various measures to work as an effective agent of social change. We consider this mission as our preaching of God's kingdom of Justice, Peace and Equality.

<u>VISION</u>: We visualize a society based on Gospel values such as Justice, peace, equality and fullness of life for all.

<u>MISSION</u>: To empower the marginalized sections of society, especially women, dalits, children and neglected in the Society, by raising their socio, economical, political, moral, spiritual and health status.

### **ORGONOGRAM:**

2018 - 2019

#### 1 Full time Director



### **Projects in the year 2018-19**

- 1. Nanpara, Bahraich Dist: Integrated Development of Nanpara Tahsil 30 villages, supported by MANOS UNIDAS, Spain.
- 2. Dewa: "Empowering Actions with the Excluded and the Disadvantaged for Entitlements" 30 villages, supported by MANOS UNIDAS, Spain.
- 3. Banki block: SAKHI: Strengthening Adolescent's Knowledge Health and Income: 14 villages, supported by UKSVK, Agra, India.
- 4. "Inclusive Development for the Children and Youngsters with Disability" supported by LILIANE FONDS, supported by JVS: Varanasi.
- 5. SWARAKSHA: Anti- Human Trafficking supported by Caritas India at Urban area, Lucknow
- 6. SAKSHAM :SAKSHAM-An initiative to build communities resilient to climate change through upholding their rights and entitlements

7. PRERANA "Rural Girl