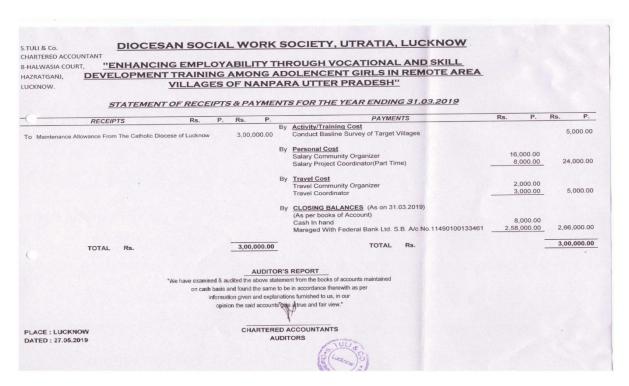

# Audit report- enhancing employability through vocational and skill development training among adolescent girls in remote area, nanpara: