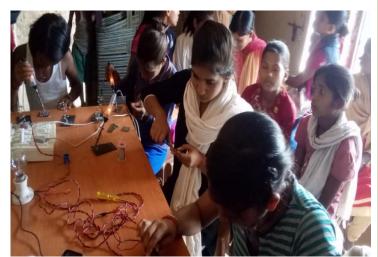

- 14 individual families came forward and contributed 75% material (sand, cement, labor charges) to construct the 6x3sq ft vermin compost in projected area.
- 17 volunteers came independently and were ready to build better society by going to Block meeting with Pradhan, local leaders for village development.
- 5 Youth groups were formed and did other activities such as making LED Blubs and candle making for generating income.
- 1 youth group came forward to clean the road which had full of garbage for last 6 months.