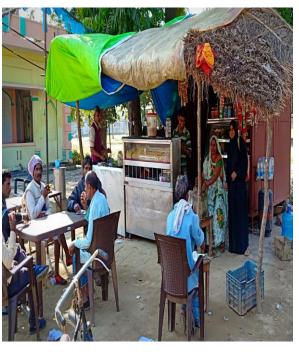

### **Integrated Development Project Nanpara:**

- 160 CBO leaders took initiative to resolved their problem and summit draft at block level
- 37 Federation leader filled form to achieving to get their rights
- 10 groups PRI members started to conducted regular meeting at panchayat level
- 15 Health camps conducted and 1995 people benefited from camps
- 200 federation leaders aware on schemes provided from government
- AWW,ANM and ASHA involved in the VHSC meeting at community level
- Started getting nutrition food from AWW for pregnant women, adolescent and children
- 20 school started SMC meeting regularly and improved student presentation in the school
- Started getting Mid-day meal regularly
- 897 drop-out children took re- admission in the school
- 18 each SHGs group got 15000/- subsidies from government to started their business
- 18 pretty shop establish, 2 hotel, 1 vegetable shop, 9 groups started goat and buffalo rearing, and earned per day 500-2000/- rupee in a day
- 22 members from different groups started kitchen gardening