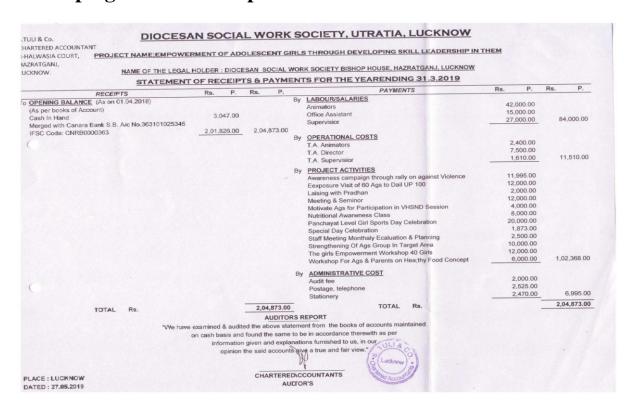

# Financial Report 2018-2019:

| S.N | Project Name                                                         | Balance as<br>on 1.4.18 | Contribution received | Audit<br>fee | Total      | Utilized | Balance as<br>on 31.3.19 |
|-----|----------------------------------------------------------------------|-------------------------|-----------------------|--------------|------------|----------|--------------------------|
|     | RURAL<br>DEVELOPMENT                                                 |                         |                       |              |            |          |                          |
| 1.  | Empowerment Action With the Excluded & Disadvantaged for Entitlement | 1112783.13              | 1439133               |              | 2551916.13 | 1308717  | 1243199.13               |
| 2.  | Empowerment of Adolescent girls through developing skill             | 204873                  |                       |              | 204873     | 204873   | 0                        |