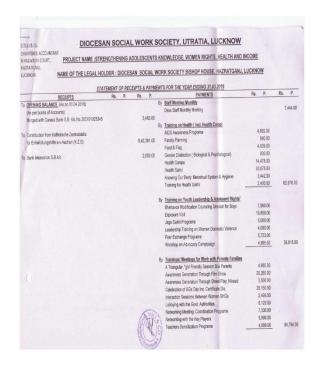

# Financial Report 2018-2019:

| S.N | Project Name                                                         | Balance as<br>on 1.4.18 | Contribution received | Audit<br>fee | Total      | Utilized | Balance as<br>on 31.3.19 |
|-----|----------------------------------------------------------------------|-------------------------|-----------------------|--------------|------------|----------|--------------------------|
|     | RURAL<br>DEVELOPMENT                                                 |                         |                       |              |            |          |                          |
| 1.  | Empowerment Action With the Excluded & Disadvantaged for Entitlement | 1112783.13              | 1439133               |              | 2551916.13 | 1308717  | 1243199.13               |
| 2.  | Empowerment of Adolescent girls through developing skill             | 204873                  |                       |              | 204873     | 204873   | 0                        |

|    | leadership                                                |          |         |      |            |         |           |
|----|-----------------------------------------------------------|----------|---------|------|------------|---------|-----------|
| 3. | Integrated<br>Development of<br>30 Villages in<br>Nanpara | 10457.34 | 1264144 |      | 1274601.34 | 1014498 | 260103.34 |
| 6. | SAKSHAM                                                   | 45376    | 1236641 | 5000 | 1287017    | 1280517 | 6500      |
| 7. | SAWRAKSH<br>Anti Human<br>Trafficking                     | 194400   | 985695  |      | 1180095    | 796384  | 383711    |
| 8. | Ecosystem Based<br>Disaster Risk<br>Reduction             | 278535   | 280000  |      | 558535     | 558535  | 0         |
| 9. | Prerna                                                    | 2032     | 200000  |      | 202032     | 200000  | 2032      |