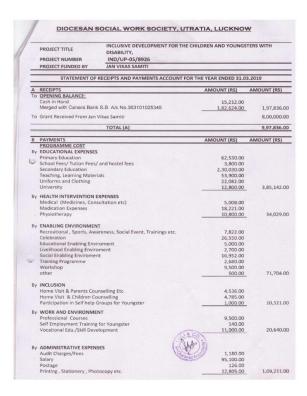

1165 | 181165 | 175322 | 34158 |
|   | 17, | 1 Hest House | 20313 | 100000 | 1105 | 101105 | 173322 | 34130 |
| Ш |     |              |       |        |      |        |        |       |
| Ш |     |              |       |        |      |        |        |       |
|   |     |              |       |        |      |        |        |       |

# Audit report – empowerment of adolescent girls through developing skill leadership:



### Audit report - integrated development nanpara:



# Audit report- swaraksha:





### **Audit report- Saksham:**





### Audit report- eco system based disaster risk reduction:



# Audit report- enhancing employability through vocational and skill development training among adolescent girls in remote area, nanpara:



### Prerna:



## **Audit report- slf:**





## **Audit report- slf:**





# Audit report- Strengthening adolescent knowledge, women rights, health and income:





# Audit report - Empowring action with the excluded and disadvantaged for entitlement:





# Prabhat tara account:

| HARTERED ACCOUNTANT  HALWASIA COURT,  AZRATGANI,  JCKNOW.                                                                                                                                        | OF RE     | CEIPT          | S&PA      | YMEN                                  | S FOR THE YEAR ENDING 31.03.201                                                                                                     | 9      |                                                                                                      |
|---------------------------------