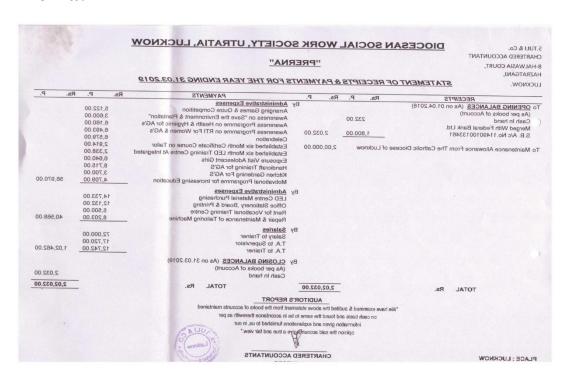

iest house | 28315 | 120000 | 1165 | 181165 | 175322 | 34158 |
|   | 17, | 1 Hest House | 20313 | 100000 | 1105 | 101105 | 173322 | 34130 |
| Ш |     |              |       |        |      |        |        |       |
| Ш |     |              |       |        |      |        |        |       |
|   |     |              |       |        |      |        |        |       |

# Audit report – empowerment of adolescent girls through developing skill leadership:



### Audit report - integrated development nanpara:



# Audit report- swaraksha:





### **Audit report- Saksham:**





### Audit report- eco system based disaster risk reduction:



# Audit report- enhancing employability through vocational and skill development training among adolescent girls in remote area, nanpara:



### Prerna:



## **Audit report- slf:**





## **Audit report- slf:**





# Audit report- Strengthening adolescent knowledge, women rights, health and income:





# Audit report - Empowring action with the excluded and disadvantaged for entitlement:





# Prabhat tara account:

| HARTERED ACCOUNTANT  HALWASIA COURT,  AZRATGANI,  JCKNOW.                                                                                                                                        | OF RE     | CEIPT          | S&PA      | YMEN                                  | S FOR THE YEAR ENDING 31.03.201                                                                                                     | 9      |                                                                                                      |
|----