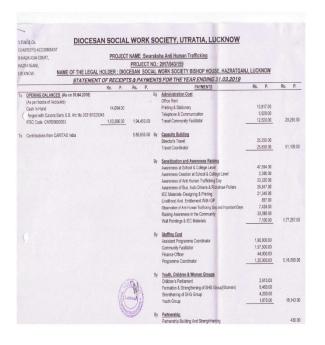

### SWARAKSHA ANTI HUMAN TRAFFICING:

- 39 people received ADHAR cards with the initiative of DSWS AHT team
- Under Sukanya Samridhi Yojana 25 Family opened their girl child account
- Under the Subhaggya Yojana every village connected with the electricity, in this schemes 390 family got benefited at Village Slarpur in Kakraha.
- 14 people are registered under PMKVY skill training and attended the training regular basis and improved their skills
- 5 women opened petty shops after the training
- 15 adolescence took admission in B.A, B.sc, B.com and B.ed
- 8 drop-outs students took free admission for their education.
- Nazma a SHG member took loan from a SHG groups and started the Petty shop and now she is earning per day Rs 200.
- DSWS AHT team took the initiative of Networking with the following Institutions/NGOs/GOs to work together for common Goal.
- **●** 1.MAHENDRA INSTITUTE
- 2.EHASAH CHILD LINE (NGO with Railway)
- 3.SWADHRAM HUMAN CARE FOUNDATION

- 4.HUM CHILD LINE(NGO 1098)
- 5. AHTU(anti human trafficking units-police)
- 6.SSB(Sashatr Seema Bal)
- 7.SJPU(Special Juvenile Police Unit)
- 8.NRLM (National Rural Livelihood Mission)
- Five girls intercepted with the help of SSB and send them back to their home.